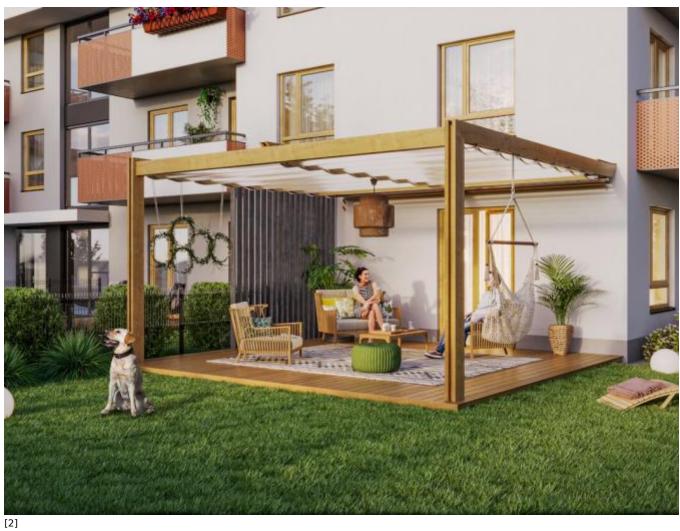

# Main advantages:

- Excellent access to the city center and other districts via main thoroughfares, such as Wrocław's ring road, A2 motorway and al. Jana III Sobieskiego
- Recreational area for families with children, including numerous playgrounds

and a relaxation zone.