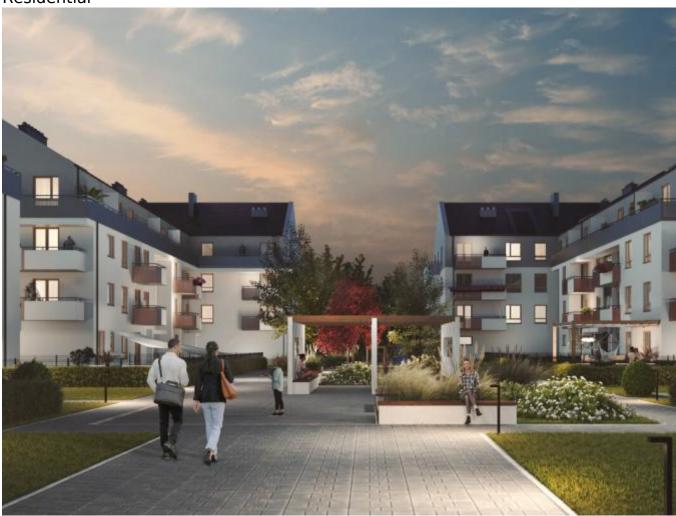

# Residential

[3]

**OSIEDLE ŁAN** 

Wrocław

Zatorska

## **Description:**

The first stage of "Osiedle ŁAN" complex includes the construction of four residential buildings (172 apartments) with commercial premises on the ground floor. The usable area will be approx. 8,175.03 sq.m. 153 parking spaces in garages are planned.