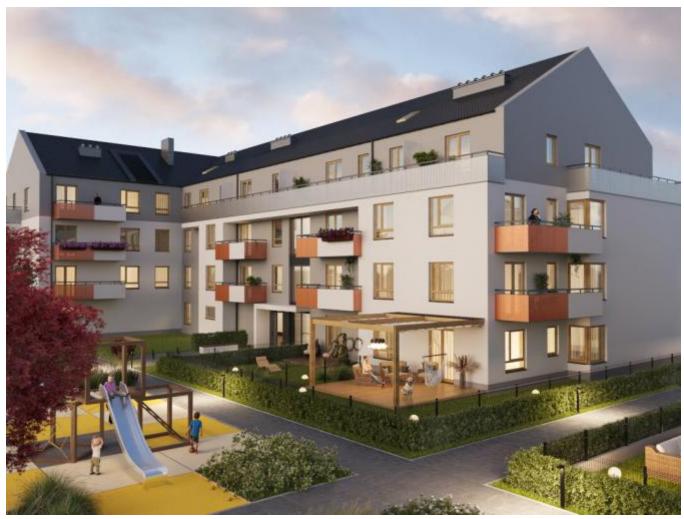

# Main advantages:

- Excellent access to the city center and other districts via main thoroughfares, such as Wrocław's ring road, A2 motorway and al. Jana III Sobieskiego
- Recreational area for families with children, including numerous playgrounds

and a relaxation zone.

## **Description:**

The first stage of "Osiedle ŁAN" complex includes the construction of four residential buildings (172 apartments) with commercial premises on the ground floor. The usable area will be approx. 8,175.03 sq.m. 153 parking spaces in garages are planned.